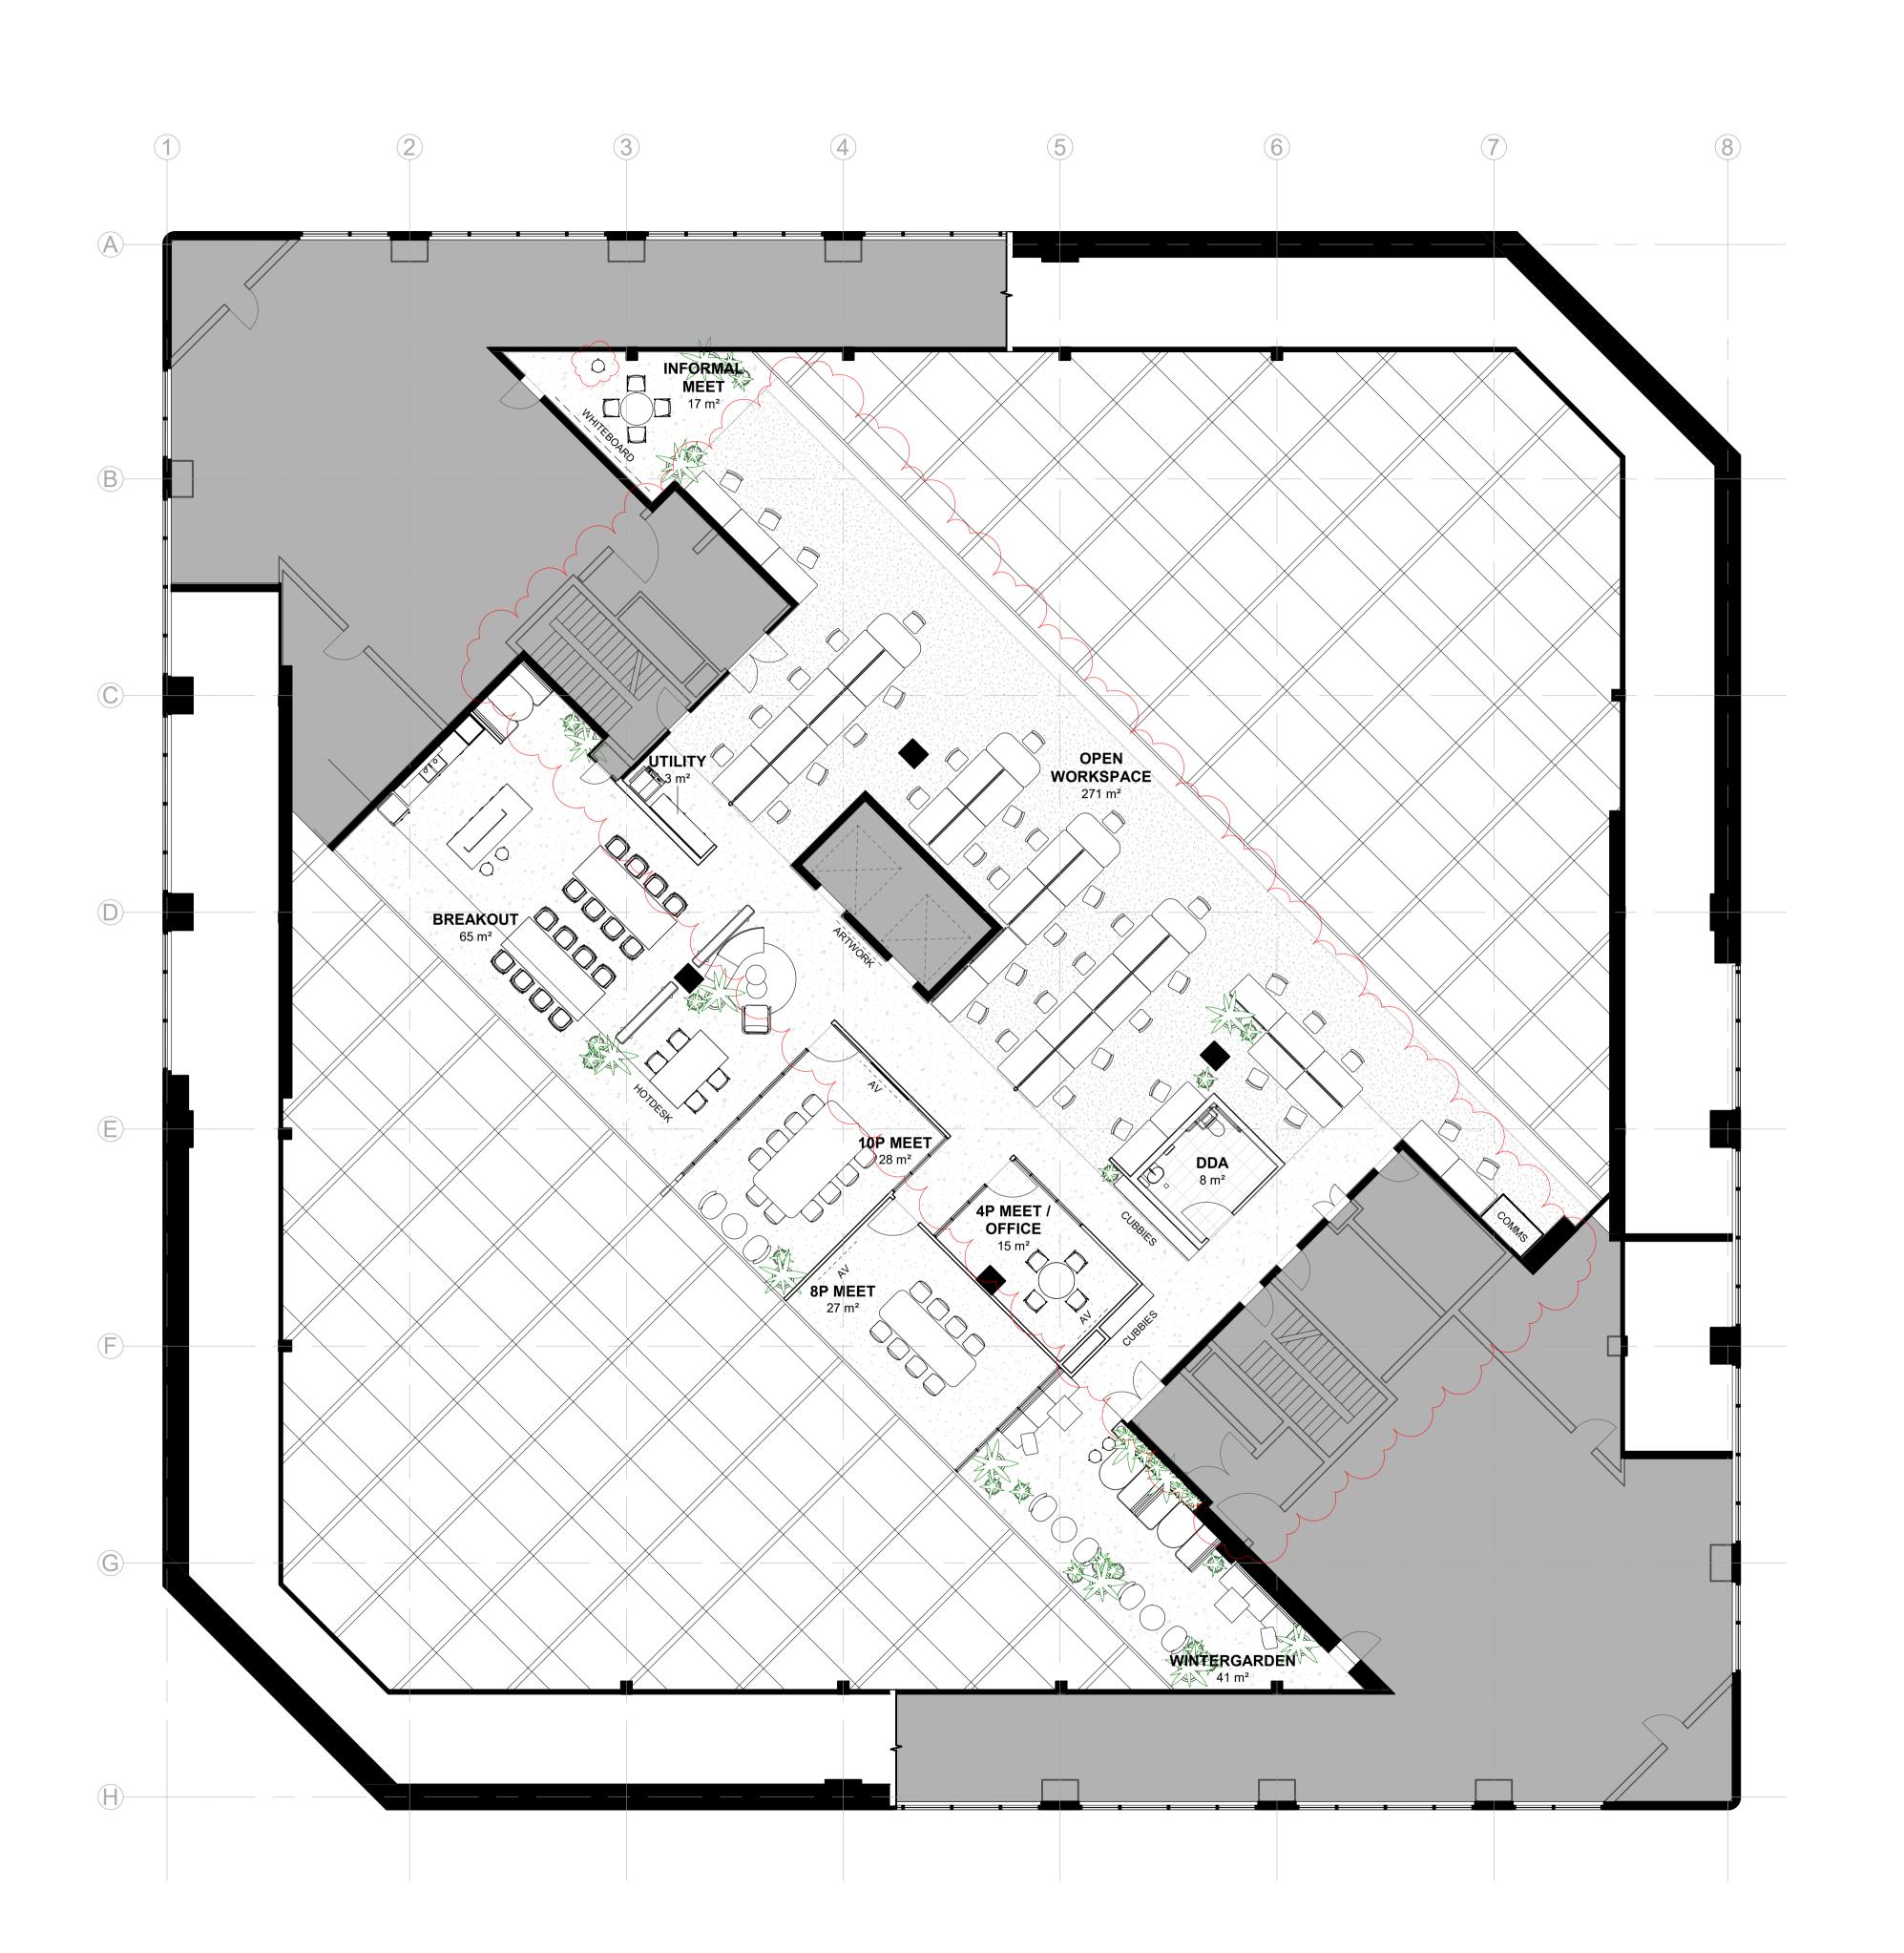

LEGEND:

EXTENT OF AREA NOT IN SCOPE.

EXISTING WALLS TO REMAIN.

| Issue | Description        | Date       |
|-------|--------------------|------------|
| 1     | FOR CONSTRUCTION   | 30.06.2020 |
| 2     | FOR CONSTRUCTION   | 21.07.2020 |
| 3     | WORKSTATION LAYOUT | 29.07.2020 |

## Ti

GENERAL ARRANGEMENT PLAN - LEVEL 51

| Drawing No.        | Issue              |
|--------------------|--------------------|
| A100               | 3                  |
| <b>Scale</b> 1:100 | Drawing Size<br>△1 |
| Project No.        | Drawn By           |
| 20054              | M□                 |